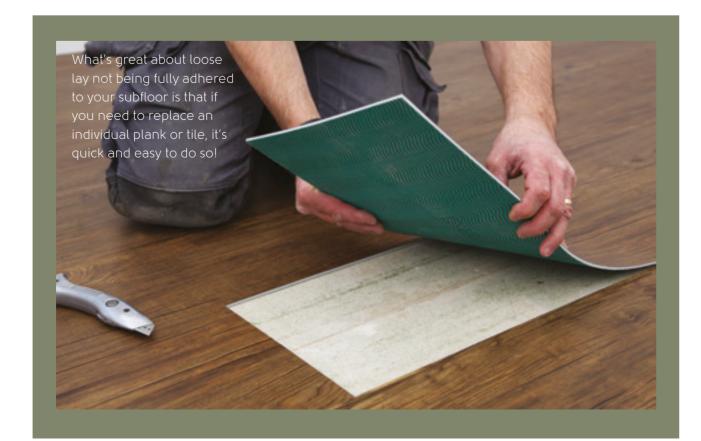

#### Why would you want a loose lay floor?

**K-Wave® friction grip backing:** Our friction grip backing creates a strong bond to the subfloor.

Adhesive may be required for some applications, please refer to installation instructions