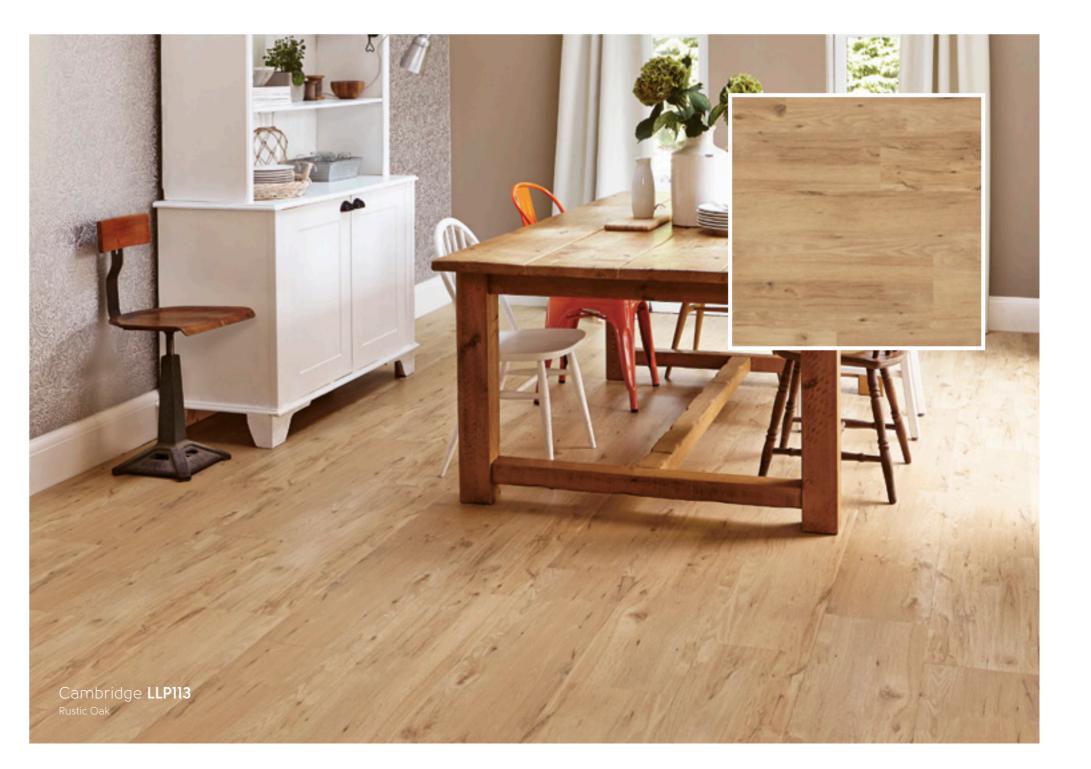

#### Loose lay

| LooseLay Longboard     | . 13 |
|------------------------|------|
| LooseLay Originals     | 29   |
| Our ranges at a glance | 52   |