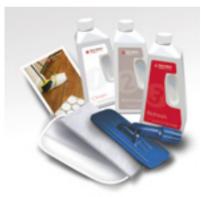

#### Visit www.karndean.com/cleaning for more information.

We also supply our own Floor Care Kits that you can order from your local retailers including everything you need for a simple cleaning routine.

# Inside your Floor Care Kit

Regular cleaning with a pH neutral cleaner such as Karndean Clean will help keep your floor at its best.

Over time you may want to treat your floor to some extra care. We recommend every six to twelve months, depending on wear, that you strip and refresh your floor using Karndean Remove and Karndean Refresh, to further enhance its look and durability.