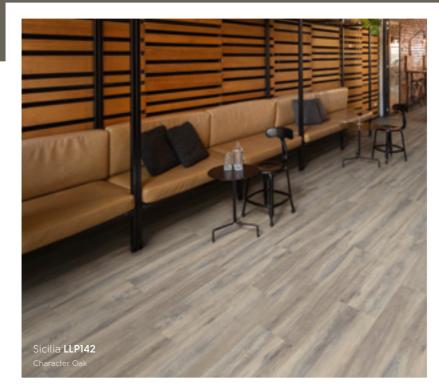

With our LooseLay Longboard and LooseLay Originals ranges, you can have a loose lay floor with design flexibility and even incorporate multiple colours into one design. You can carry your chosen design throughout the space without the need for transition strips.

This is our most ergonomic flooring option, meaning it provides the most cushioning underfoot.