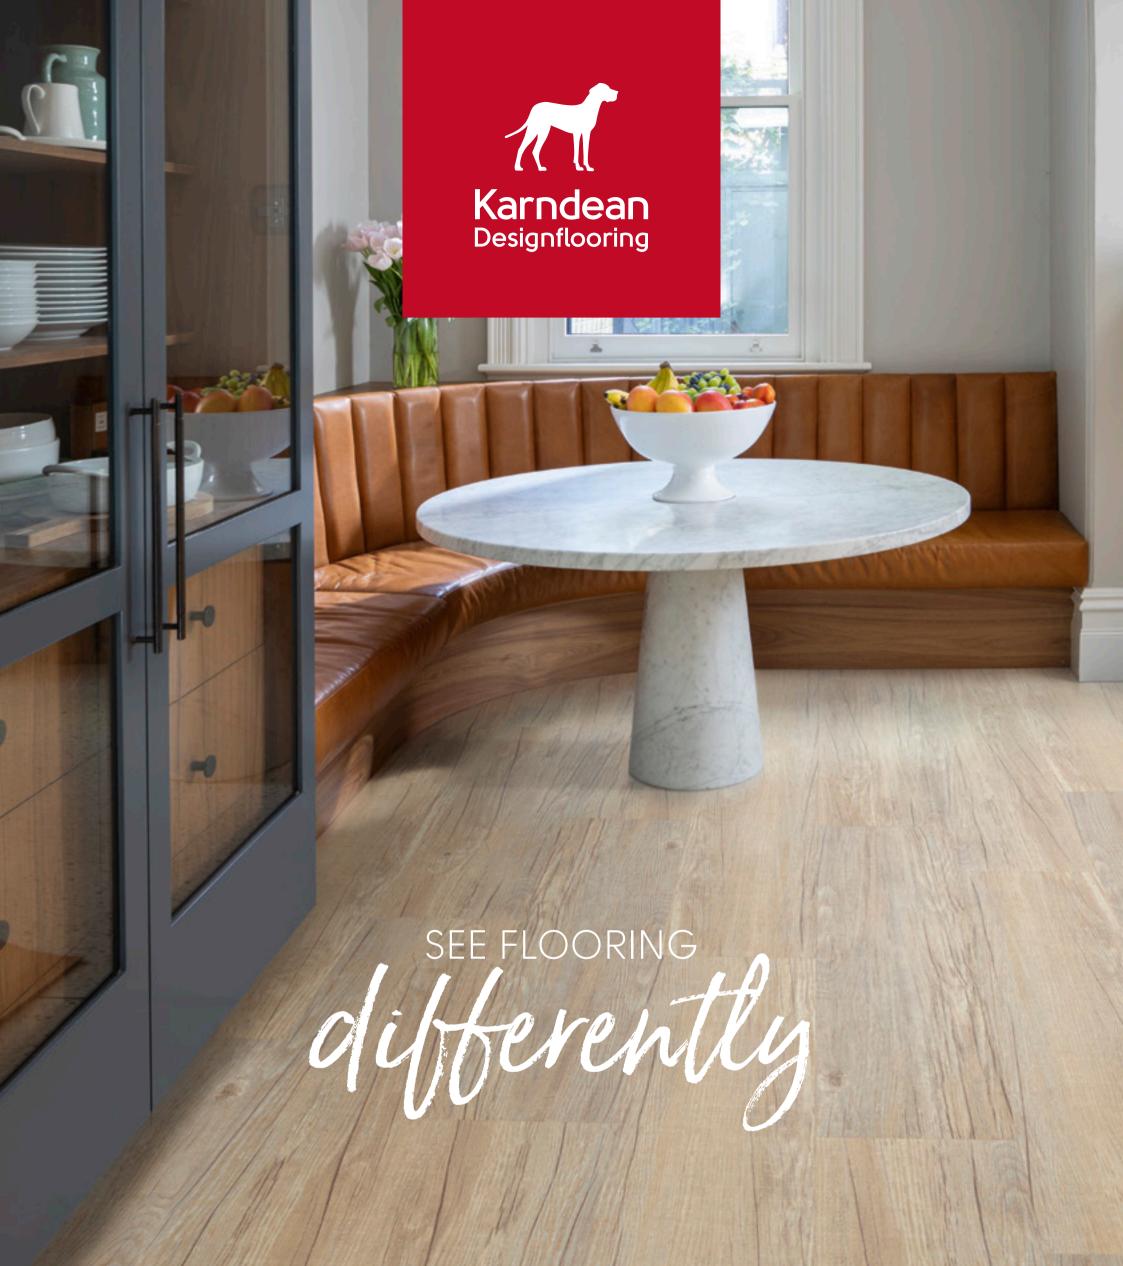

Karndean LooseLay Originals Karndean LooseLay Longboard

Karndean Loose Lay A collection of contemporary designs in a loose lay format

At Karndean we see flooring differently...

We travel the world in our quest to bring you exceptional floors that inspire and delight. From the ancient forests of Europe, to the remote Australian outback and beyond, we seek out expressive and intriguing forms in the natural world to influence our unique floor designs.

By combining these original features with cutting edge design, we create simply beautiful floors that bring your vision to life.

Contents

| Designed for comfort       | 4  |
|----------------------------|----|
| Designed for peace of mind | 5  |
| Loose lay                  | 6  |
| Smooth Operator            | 8  |
| Timeworn Treasures         | 9  |
| Firm Foundations           | 10 |
| Golden Age                 | 11 |
|                            |    |