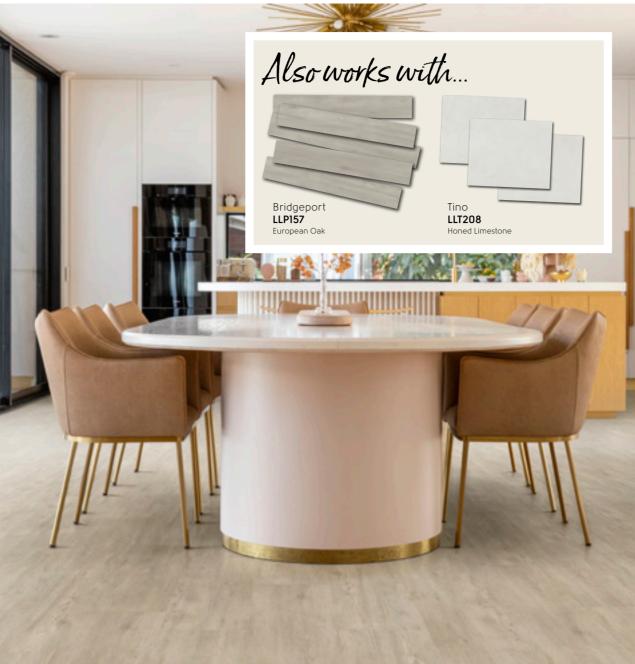

# Timeworn Treasures

With no compromise to comfort or style, Timeworn celebrates the imperfections and imperfect character of natural materials.

Also works with ...

Timeworn Treasures is an antidote to the fast pace and overstimulation of modern life along with its ever-changing fashions and endless consumer choices. Think raw-edged timbers and the organic textures of stone. Luxurious leathers and cosy lighting. And the reassuring artisan's touch of handcrafted furniture, fabrics, ceramics and art.