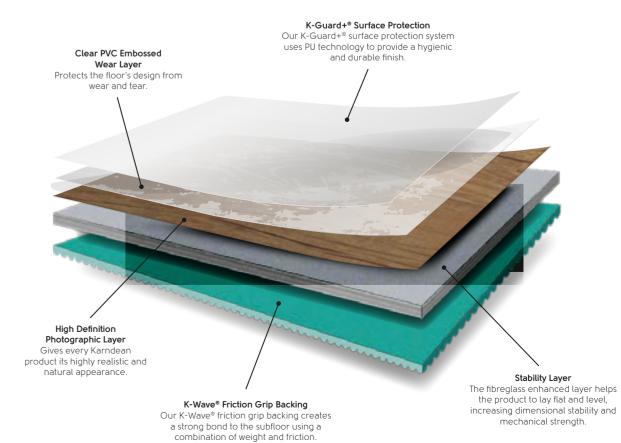

Lifetime warranty Not only is a Karndean floor unique to your home, but it's guaranteed to last for years to come.

Featuring our K-Wave® friction grip backing that holds the product in place using a combination of weight and friction, our loose lay products require only minimal adhesive. Available in Karndean LooseLay Longboard and LooseLay Originals.

#### Why would you want a loose lay floor?

**K-Wave® friction grip backing:** Our friction grip backing creates a strong bond to the subfloor.

Adhesive may be required for some applications, please refer to installation instructions