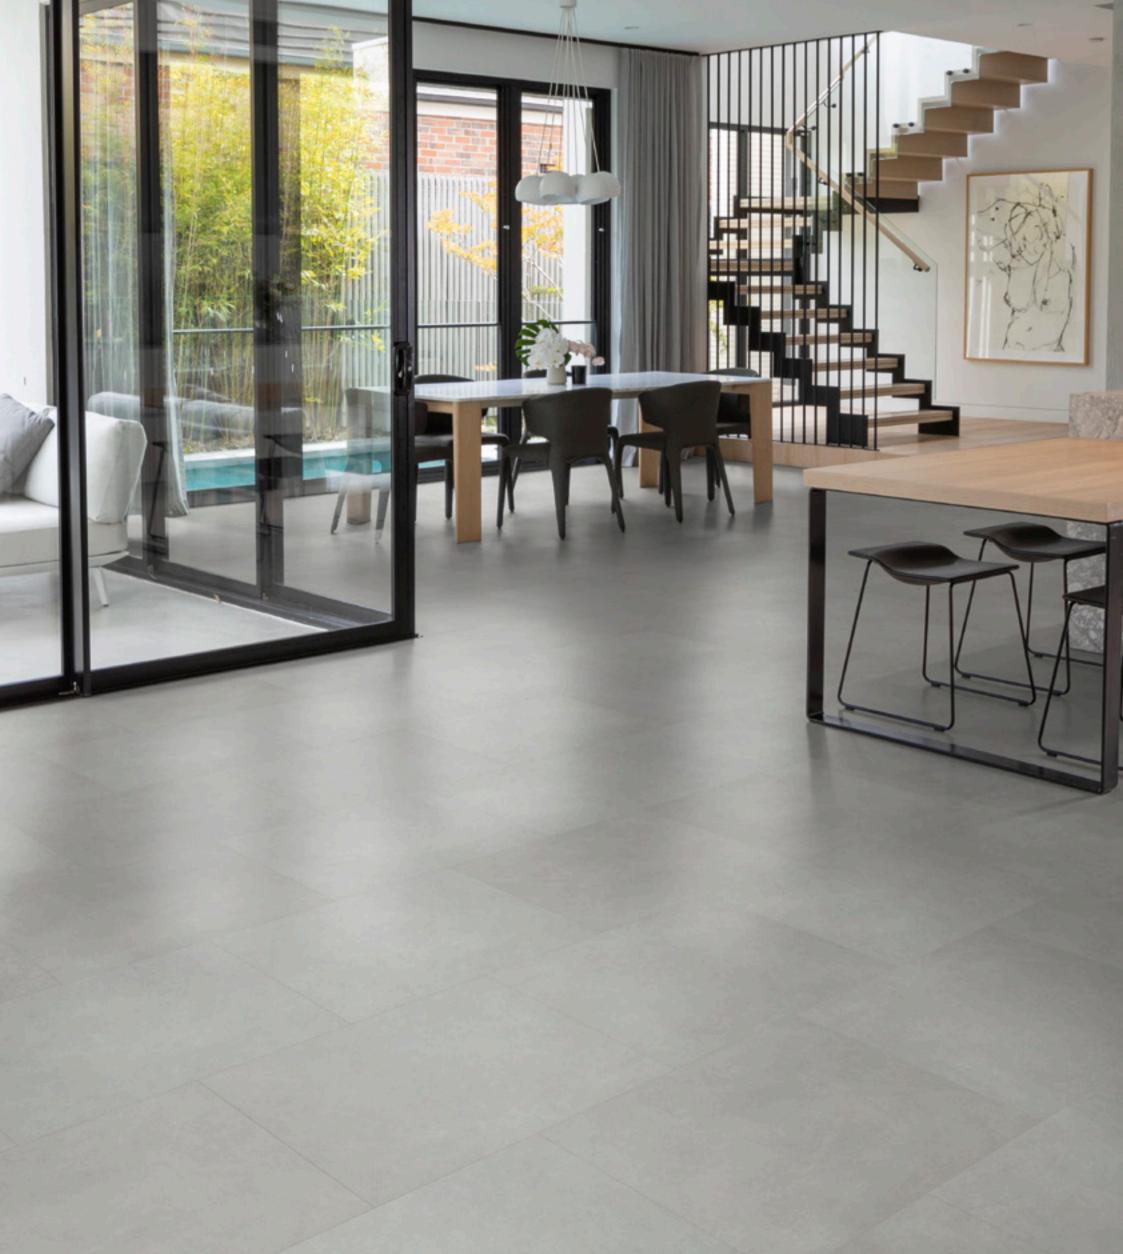

With our LooseLay Longboard and LooseLay Originals ranges, you can have a loose lay floor with design flexibility and even incorporate multiple colours into one design. You can carry your chosen design throughout the space without the need for transition strips.

This is our most ergonomic flooring option, meaning it provides the most cushioning underfoot.

# LooseLay Longboard A collection of contemporary designs in our largest format

\*As a feature of the design, these products incorporate a high variation between individual planks. 🔘 Inspired by Australian woods.