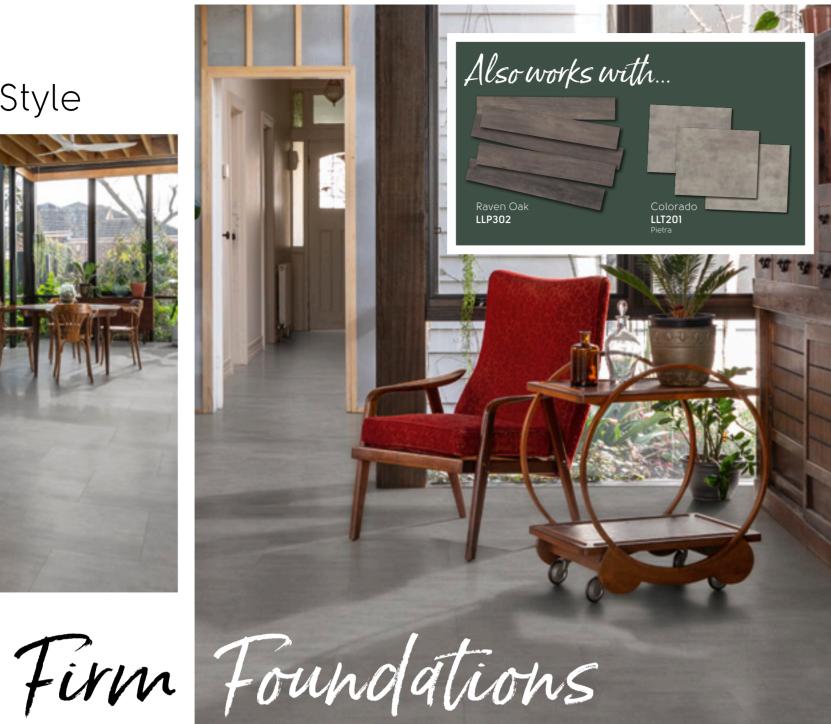

# Focus on Style

Firm Foundations combines the strength and resilience of nature with a raw-edged and utilitarian industrial vibe.

Firm Foundations is a timeless design direction that delivers just that. While this look is all about dependable function and practicality, it's also uncompromising in bringing understated elegance and comfort to contemporary living spaces.

Think dark timbers, exposed brick, polished concrete and terrazzo. Think modern statement furniture and a moody dark palette with bursts of colour that provide a backdrop for optimism and a comfortable life of luxury.