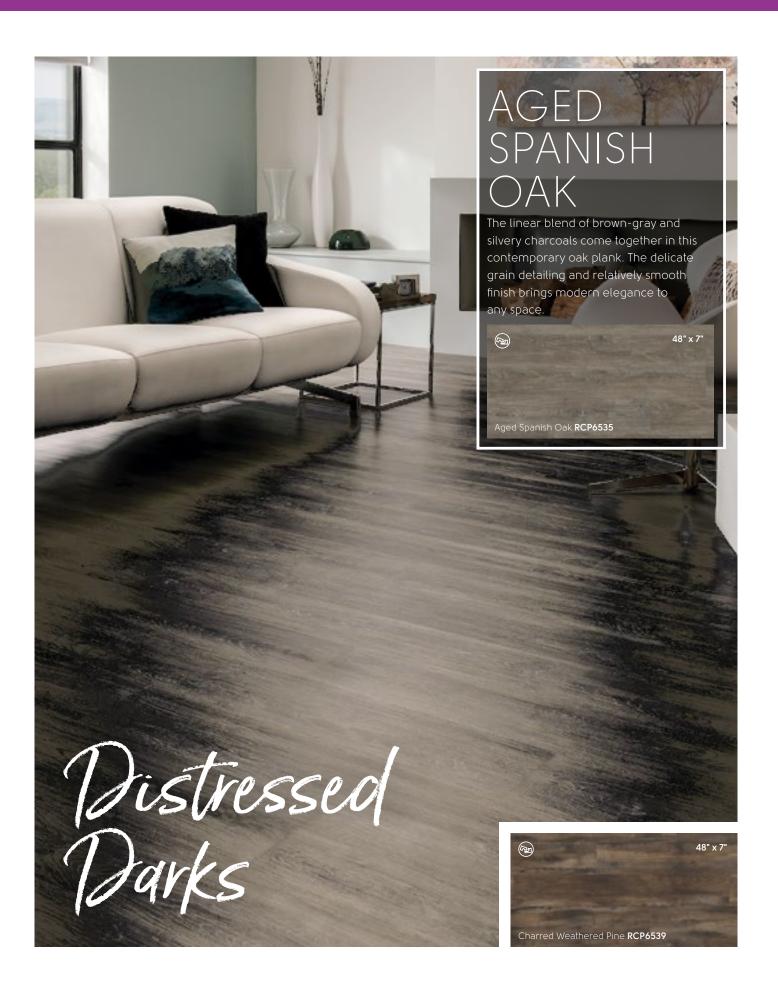

grain found in Warm Brushed Oak cannot be found in natural hardwood. The grain, combined with its sandy coloring and distinct registered emboss, forms a subtle, neutral floor to coordinate with many home styles.





A cool, detailed floor will balance a bold wall color to suit even the pickiest of teens!

# Looking for design inspiration?

Follow us on Instagram @karndean\_usa



This clean, yet characterful elm design creates distinctive floors that have depth and character, without overpowering a room. The cool grays of Ghost Elm will best suit contemporary or coastal interior styles.

Ghost Elm RCP6544





















Text Us

Text the color number to **877-722-2086** to have a free sample shipped to your home.

























= available in RIGID CORE product























# Spend More Time Living, Less Time Cleaning

Karndean Designflooring is durable and easy to look after. Our K-Guard+® enhanced surface treatment helps protect against everyday wear, spills and scuffs, giving you peace of mind that your Karndean floor will look great for years to come.

A regular sweep and mop with Karndean Clean or other pH neutral, fragrance free cleaner approved for use with vinyl floors is all you need to keep your Karndean floor looking its best.

Visit the cleaning and maintenance section of our website where you can watch videos and view answers to frequently asked questions.

www.karndean.com/cleaning



# Bring your design ideas to life

#### Find your nearest recommended retailer

Use our online search feature to find your nearest Karndean Designfloor