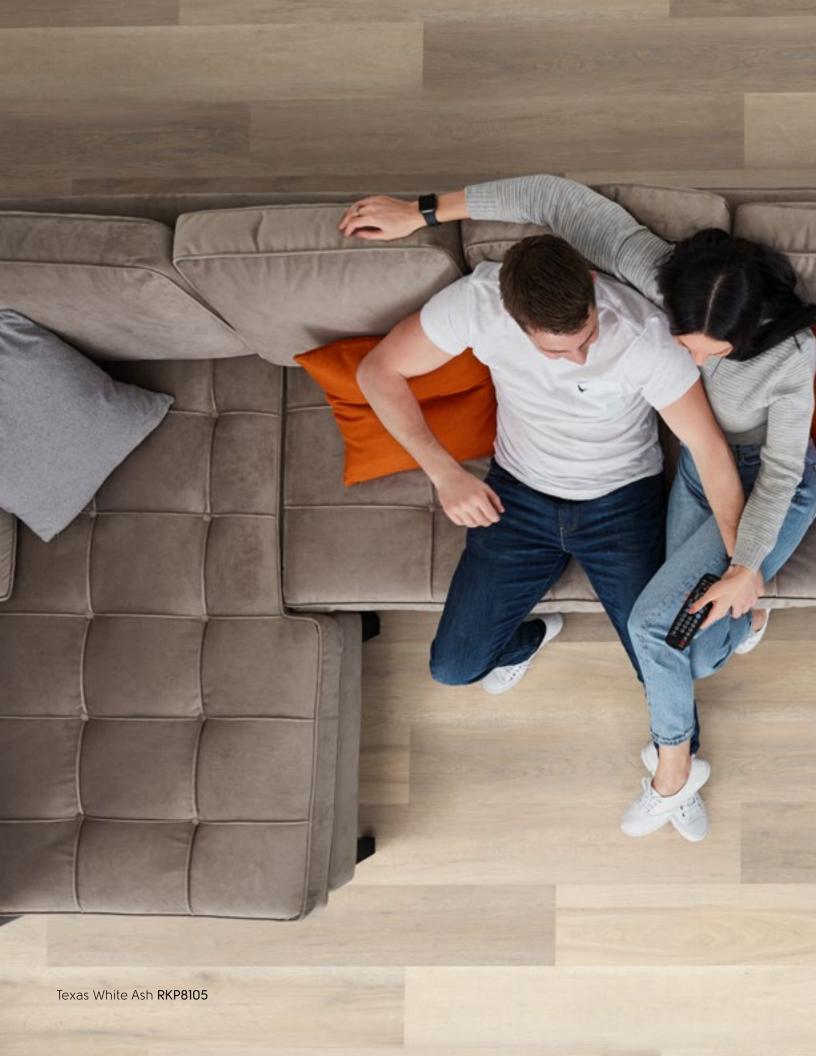

und in Warm Brushed Oak cannot be found in natural hardwood. The grain, combined with its sandy coloring and distinct registered emboss, forms a subtle, neutral floor to coordinate with many home styles.





A cool, detailed floor will balance a bold wall color to suit even the pickiest of teens!

# Looking for design inspiration?

Follow us on Instagram @karndean\_usa



This clean, yet characterful elm design creates distinctive floors that have depth and character, without overpowering a room. The cool grays of Ghost Elm will best suit contemporary or coastal interior styles.

Ghost Elm RCP6544





















Text Us

Text the color number to **877-722-2086** to have a free sample shipped to your home.

























= available in RIGID CORE product























# Spend More Time Living, Less Time Cleaning

Karndean Designflooring is durable and easy to look after. Our K-Guard+® enhanced surface treatment helps protect against everyday wear, spills and scuffs, giving you peace of mind that your Karndean floor will look great for years to come.

A regular sweep and mop with Karndean Clean or other pH neutral, fragrance free cleaner approved for use with vinyl floors is all you need to keep your Karndean floor looking its best.

Visit the cleaning and maintenance section of our website where you can watch videos and view answers to frequently asked questions.

www.karndean.com/cleaning



# Bring your design ideas to life

#### Find your nearest recommended retailer

Use our online search feature to find your nearest Karndean Designflooring reco