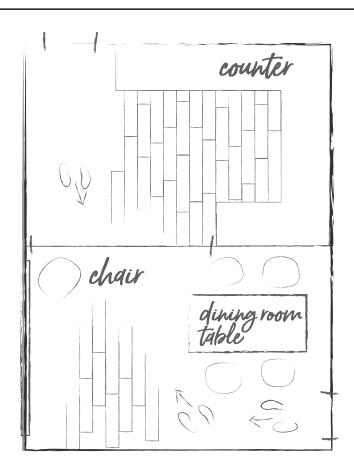

# 1. Imagine Your Space

Grab a piece of paper and start to draw your space by following the example below.

> 1. Start with the shape of your space and entry points.

2. Lay the floor in the direction you walk through the room.

3. Are there any adjoining rooms?

4. Sketch fixtures in your space.

Take your space from sketch to reality.