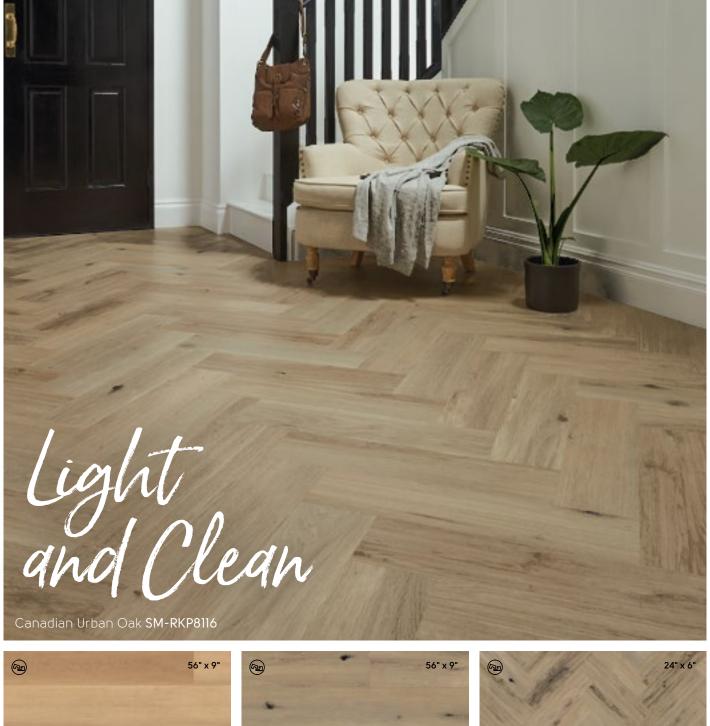

# 2. Design Ideas

Staggered

Diagonal

Herringbone

It's not just the floor you choose, but the direction you lay it that makes a lasting impression. Use our pattern guide for inspiration or to share with your local retailer.