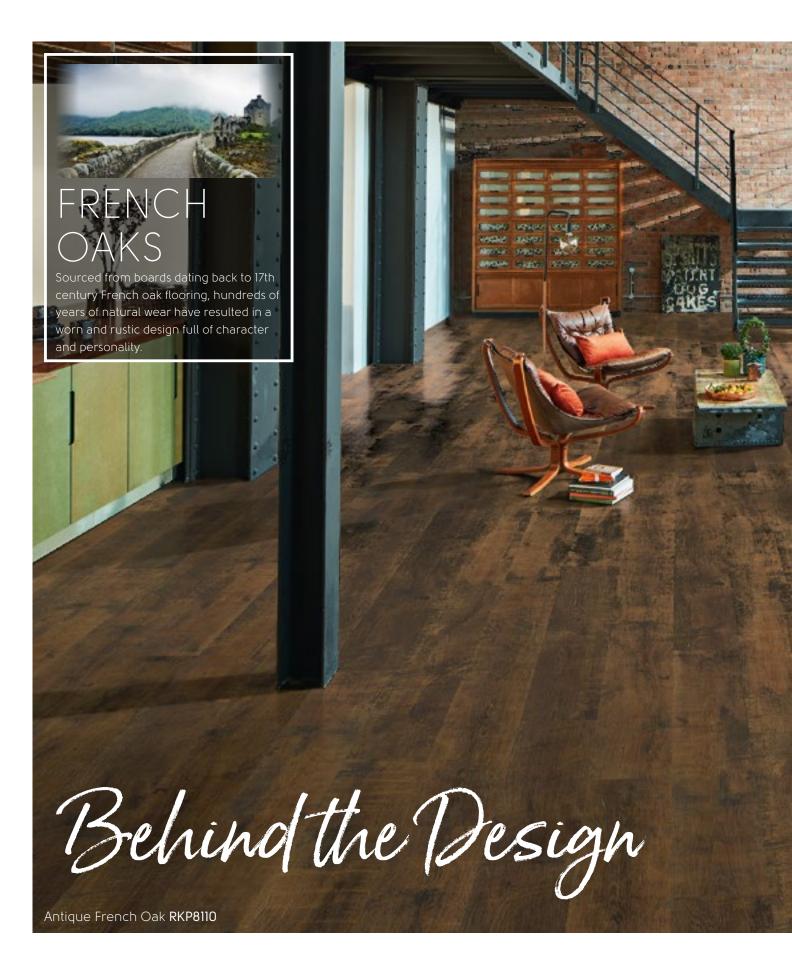

Developed from a combination of straight and flowery grained European Oak boards, the delicate balance of grain found in Warm Brushed Oak cannot be found in natural hardwood. The grain, combined with its sandy coloring and distinct registered emboss, forms a subtle, neutral floor to coordinate with many home styles.