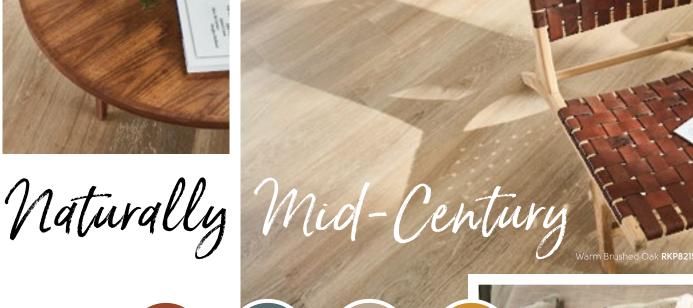

## Focus on Style

This style mixes the simplicity of mid-century with organic materials. The natural light beaming off the warm neutral flooring mimics the forest floor.

Need help finding your style?

Visit our Pinterest page karndeanUSA