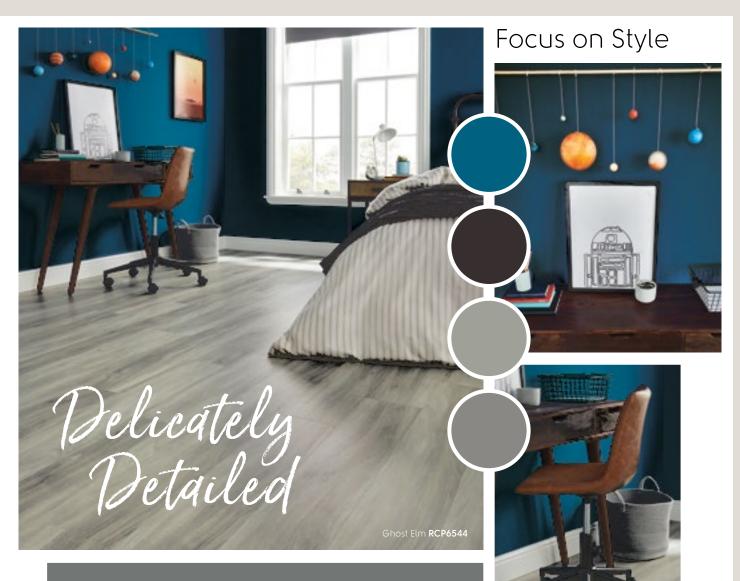

A cool, detailed floor will balance a bold wall color to suit even the pickiest of teens!

# Looking for design inspiration?

Follow us on Instagram @karndean\_usa

This clean, yet characterful elm design creates distinctive floors that have depth and character, without overpowering a room. The cool grays of Ghost Elm will best suit contemporary or coastal interior styles.

Ghost Elm RCP6544

Text Us

Text the color number to **877-722-2086** to have a free sample shipped to your home.

= available in RIGID CORE product