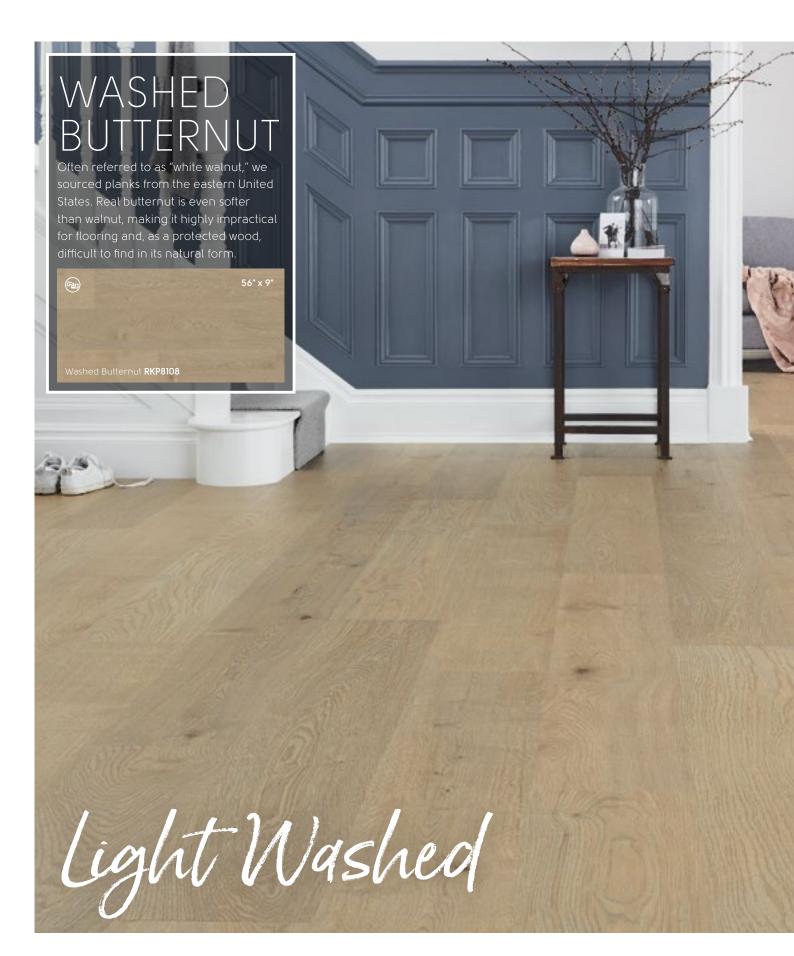

ght and flowery grained European Oak boards, the delicate balance of grain found in Warm Brushed Oak cannot be found in natural hardwood. The grain, combined with its sandy coloring and distinct registered emboss, forms a subtle, neutral floor to coordinate with many home styles.





A cool, detailed floor will balance a bold wall color to suit even the pickiest of teens!

# Looking for design inspiration?

Follow us on Instagram @karndean\_usa



This clean, yet characterful elm design creates distinctive floors that have depth and character, without overpowering a room. The cool grays of Ghost Elm will best suit contemporary or coastal interior styles.

Ghost Elm RCP6544





















Text Us

Text the color number to **877-722-2086** to have a free sample shipped to your home.

























= available in RIGID CORE product























# Spend More Time Living, Less Time Cleaning

Karndean Designflooring is durable and easy to look after. Our K-Guard+® enhanced surface treatment helps protect against everyday wear, spills and scuffs, giving you peace of mind that your Karndean floor will look great for years to come.

A regular sweep and mop with Karndean Clean or other pH neutral, fragrance free cleaner approved for use with vinyl floors is all you need to keep your Karndean floor looking its best.

Visit the cleaning and maintenance section of our website where you can watch videos and view answers to frequently asked questions.

www.karndean.com/cleaning



# Bring your design ideas to life

#### Find your nearest recommended retailer

Us