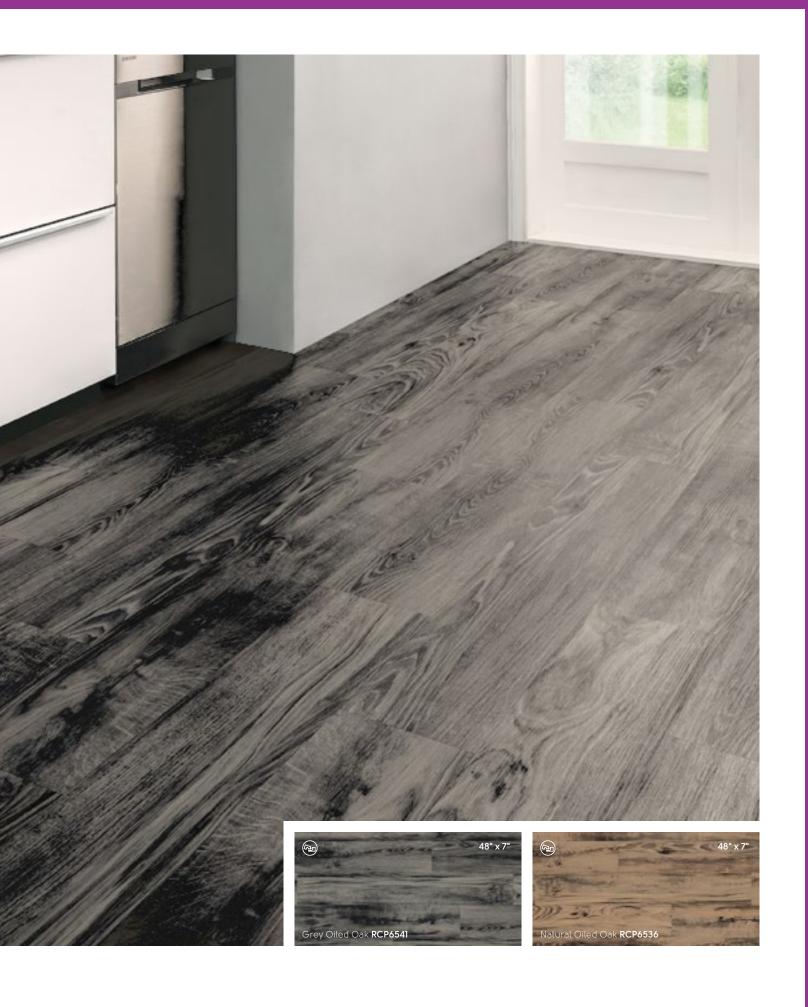

alance of grain found in Warm Brushed Oak cannot be found in natural hardwood. The grain, combined with its sandy coloring and distinct registered emboss, forms a subtle, neutral floor to coordinate with many home styles.





A cool, detailed floor will balance a bold wall color to suit even the pickiest of teens!

# Looking for design inspiration?

Follow us on Instagram @karndean\_usa



This clean, yet characterful elm design creates distinctive floors that have depth and character, without overpowering a room. The cool grays of Ghost Elm will best suit contemporary or coastal interior styles.

Ghost Elm RCP6544





















Text Us

Text the color number to **877-722-2086** to have a free sample shipped to your home.

























= available in RIGID CORE product























# Spend More Time Living, Less Time Cleaning

Karndean Designflooring is durable and easy to look after. Our K-Guard+® enhanced surface treatment helps protect against everyday wear, spills and scuffs, giving you peace of mind that your Karndean floor will look great for years to come.

A regular sweep and mop with Karndean Clean or other pH neutral, fragrance free cleaner approved for use with vinyl floors is all you need to keep your Karndean floor looking its best.

Visit the cleaning and maintenance section of our website where you can watch videos and view answers to frequently asked questions.

www.karndean.com/cleaning



# Bring your design ideas to life

#### Find your nearest recommended retailer

Use our online search feature to find your nearest Karndean D