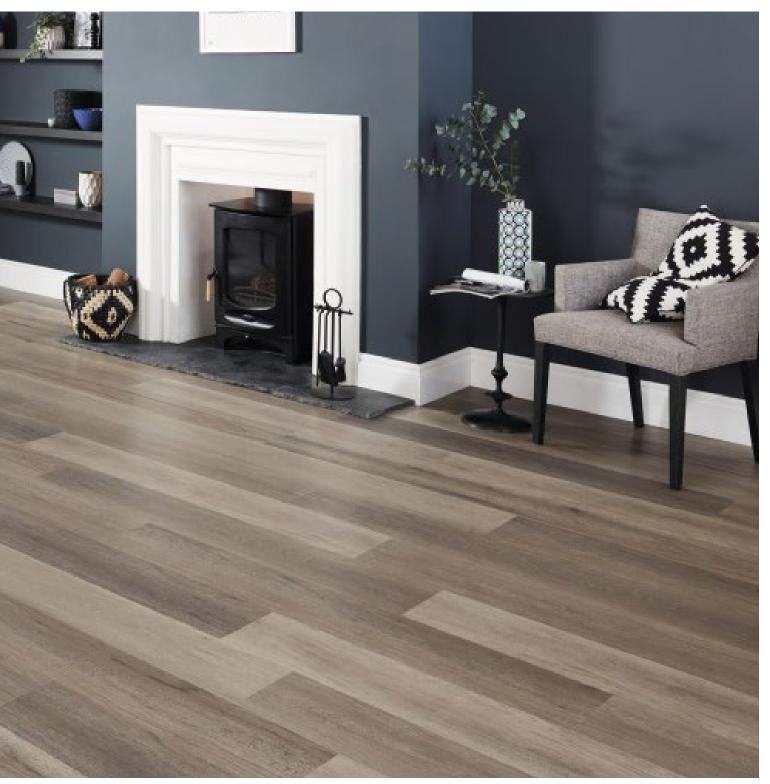

## Focus on Style

This style mixes the simplicity of mid-century with organic materials. The natural light beaming off the warm neutral flooring mimics the forest floor.

Need help finding your style?

Visit our Pinterest page karndeanUSA

Developed from a combination of straight and flowery grained European Oak boards, the delicate balance of grain found in Warm Brushed Oak cannot be found in natural hardwood. The grain, combined with its sandy coloring and distinct registered emboss, forms a subtle, neutral floor to coordinate with many home styles.