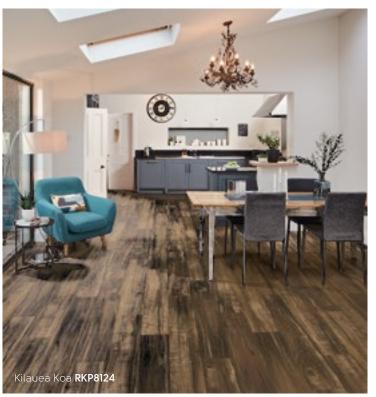

## Focus on Style

This style mixes the simplicity of mid-century with organic materials. The natural light beaming off the warm neutral flooring mimics the forest floor.

Need help finding your style?

Visit our Pinterest page karndeanUSA

Developed from a combination of straight and flowery grained European Oak boards, the delicate balance of grain found in Warm Brushed Oak cannot be found in natural hardwood. The grain, combined with its sandy coloring and distinct registered emboss, forms a subtle, neutral floor to coordinate with many home styles.