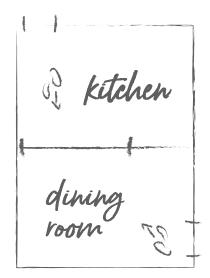

# 1. Imagine Your Space

Grab a piece of paper and start to draw your space by following the example below.

> 1. Start with the shape of your space and entry points.

2. Lay the floor in the direction you walk through the room.

3. Are there any adjoining rooms?

4. Sketch fixtures in your space.

Take your space from sketch to reality.