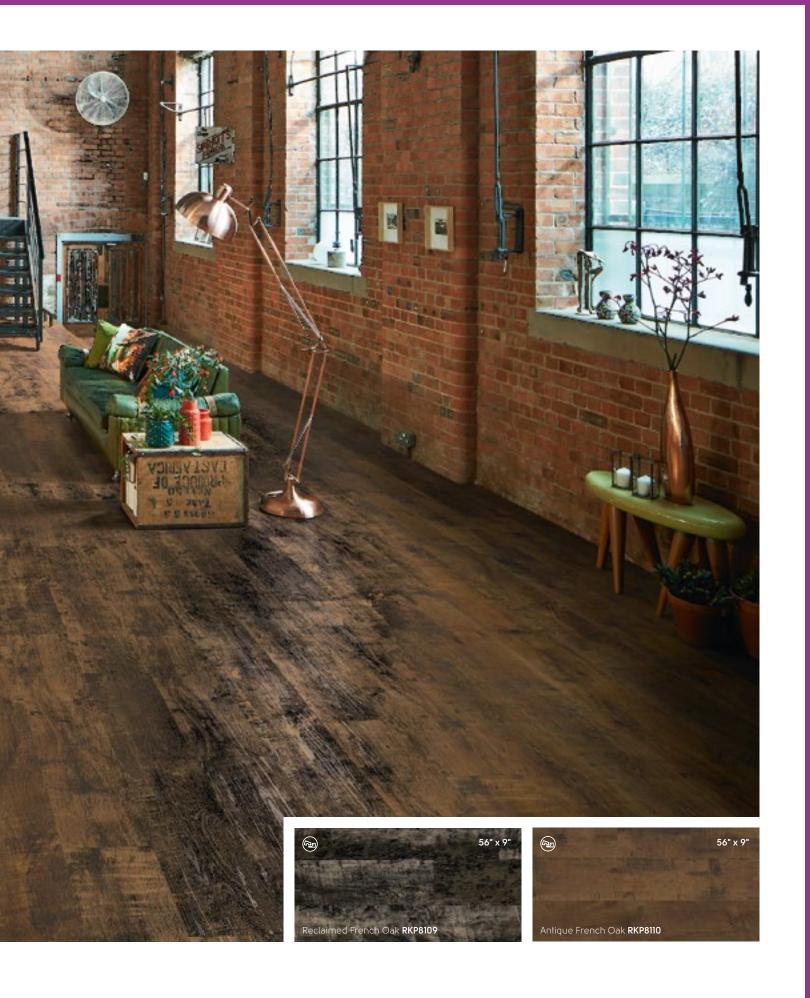

Developed from a combination of straight and flowery grained European Oak boards, the delicate balance of grain found in Warm Brushed Oak cannot be found in natural hardwood. The grain, combined with its sandy coloring and distinct registered emboss, forms a subtle, neutral floor to coordinate with many home styles.