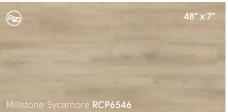

Developed from a combination of straight and flowery grained European Oak boards, the delicate balance of grain found in Warm Brushed Oak cannot be found in natural hardwood. The grain, combined with its sandy coloring and distinct registered emboss, forms a subtle, neutral floor to coordinate with many home styles.