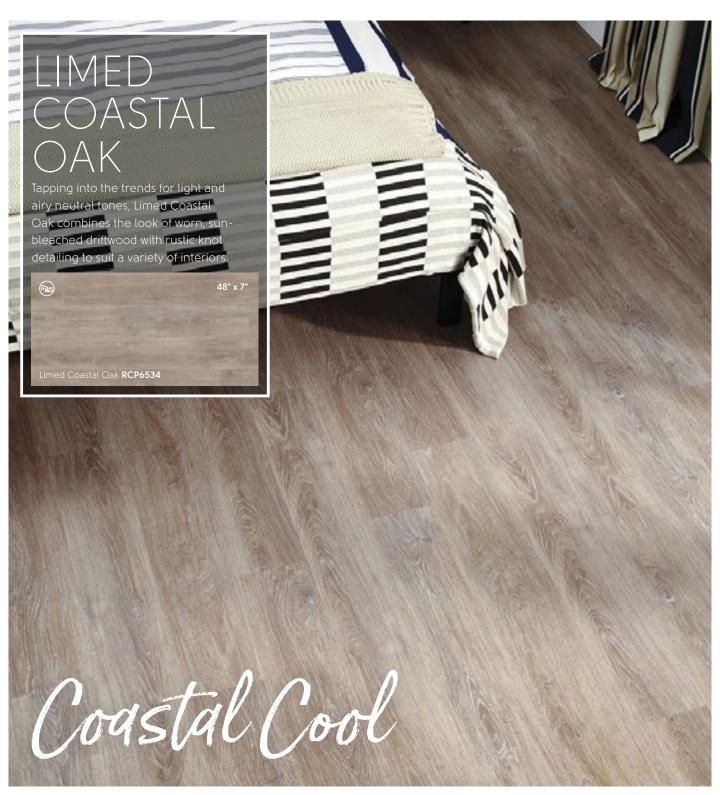

ance of grain found in Warm Brushed Oak cannot be found in natural hardwood. The grain, combined with its sandy coloring and distinct registered emboss, forms a subtle, neutral floor to coordinate with many home styles.





A cool, detailed floor will balance a bold wall color to suit even the pickiest of teens!

# Looking for design inspiration?

Follow us on Instagram @karndean\_usa



This clean, yet characterful elm design creates distinctive floors that have depth and character, without overpowering a room. The cool grays of Ghost Elm will best suit contemporary or coastal interior styles.

Ghost Elm RCP6544





















Text Us

Text the color number to **877-722-2086** to have a free sample shipped to your home.

























= available in RIGID CORE product























# Spend More Time Living, Less Time Cleaning

Karndean Designflooring is durable and easy to look after. Our K-Guard+® enhanced surface treatment helps protect against everyday wear, spills and scuffs, giving you peace of mind that your Karndean floor will look great for years to come.

A regular sweep and mop with Karndean Clean or other pH neutral, fragrance free cleaner approved for use with vinyl floors is all you need to keep your Karndean floor looking its best.

Visit the cleaning and maintenance section of our website where you can watch videos and view answers to frequently asked questions.

www.karndean.com/cleaning



# Bring your design ideas to life

#### Find your nearest recommended retailer

Use our online search feature to find your nearest Karndean Des