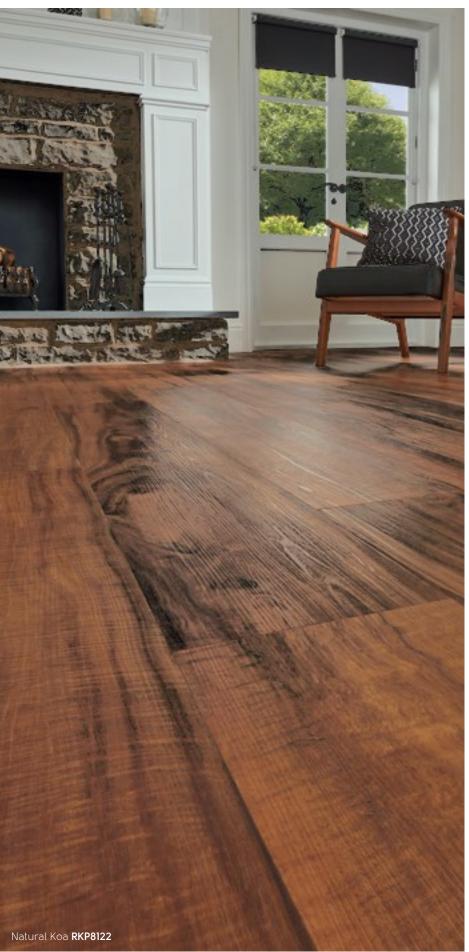

## Focus on Style

This style mixes the simplicity of mid-century with organic materials. The natural light beaming off the warm neutral flooring mimics the forest floor.

Need help finding your style?

Visit our Pinterest page karndeanUSA

Developed from a combination of straight and flowery grained European Oak boards, the delicate balance of grain found in Warm Brushed Oak cannot be found in natural hardwood. The grain, combined with its sandy coloring and distinct registered emboss, forms a subtle, neutral floor to coordinate with many home styles.