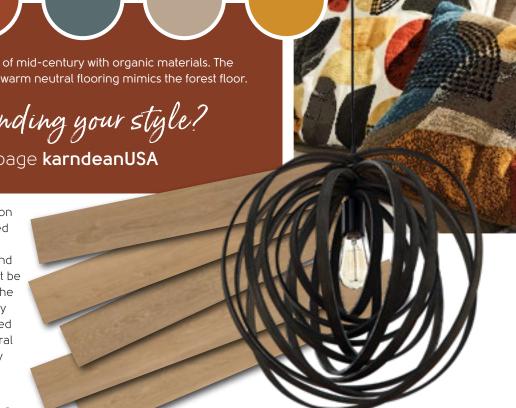

## Focus on Style

This style mixes the simplicity of mid-century with organic materials. The natural light beaming off the warm neutral flooring mimics the forest floor.

Need help finding your style?

Visit our Pinterest page karndeanUSA

Developed from a combination of straight and flowery grained European Oak boards, the delicate balance of grain found in Warm Brushed Oak cannot be found in natural hardwood. The grain, combined with its sandy coloring and distinct registered emboss, forms a subtle, neutral floor to coordinate with many home styles.