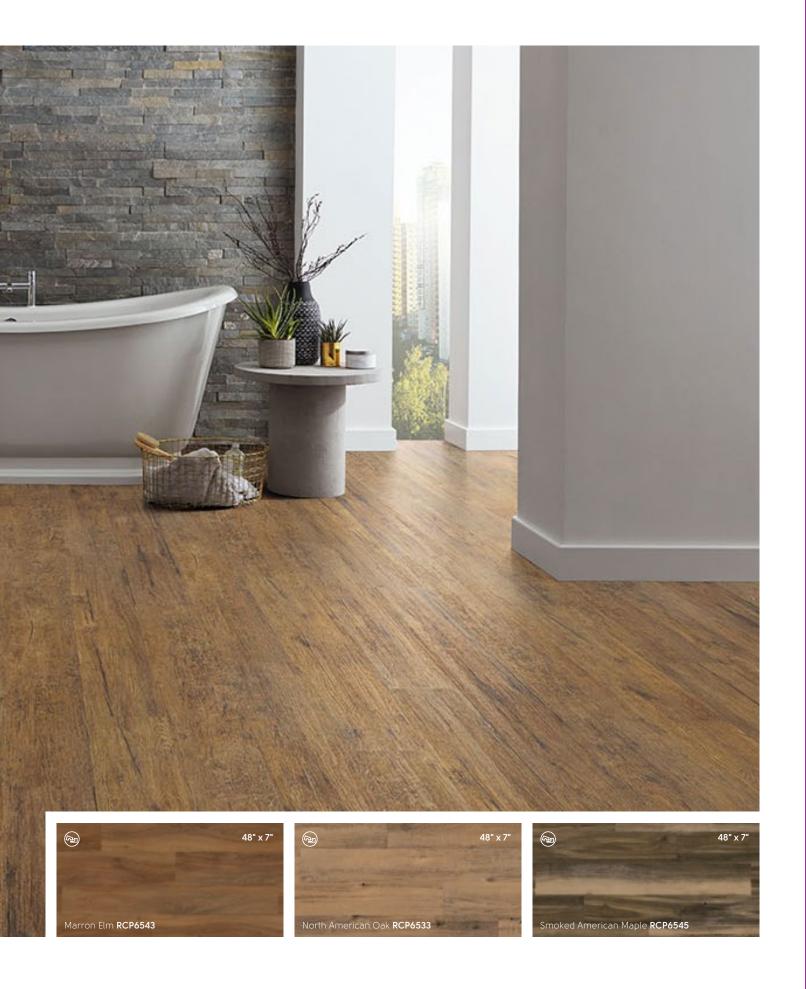

found in Warm Brushed Oak cannot be found in natural hardwood. The grain, combined with its sandy coloring and distinct registered emboss, forms a subtle, neutral floor to coordinate with many home styles.





A cool, detailed floor will balance a bold wall color to suit even the pickiest of teens!

# Looking for design inspiration?

Follow us on Instagram @karndean\_usa



This clean, yet characterful elm design creates distinctive floors that have depth and character, without overpowering a room. The cool grays of Ghost Elm will best suit contemporary or coastal interior styles.

Ghost Elm RCP6544





















Text Us

Text the color number to **877-722-2086** to have a free sample shipped to your home.

























= available in RIGID CORE product























# Spend More Time Living, Less Time Cleaning

Karndean Designflooring is durable and easy to look after. Our K-Guard+® enhanced surface treatment helps protect against everyday wear, spills and scuffs, giving you peace of mind that your Karndean floor will look great for years to come.

A regular sweep and mop with Karndean Clean or other pH neutral, fragrance free cleaner approved for use with vinyl floors is all you need to keep your Karndean floor looking its best.

Visit the cleaning and maintenance section of our website where you can watch videos and view answers to frequently asked questions.

www.karndean.com/cleaning



# Bring your design ideas to life

#### Find your nearest recommended retailer

Use our online search feature to find your nearest Karndean Designflooring re