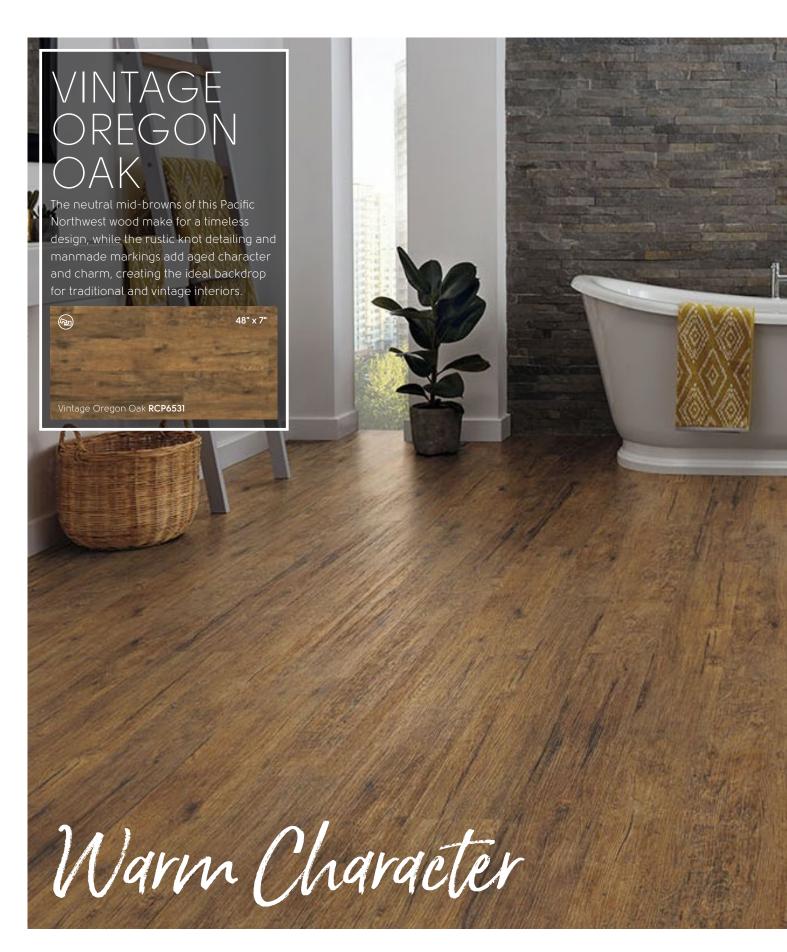

Developed from a combination of straight and flowery grained European Oak boards, the delicate balance of grain found in Warm Brushed Oak cannot be found in natural hardwood. The grain, combined with its sandy coloring and distinct registered emboss, forms a subtle, neutral floor to coordinate with many home styles.