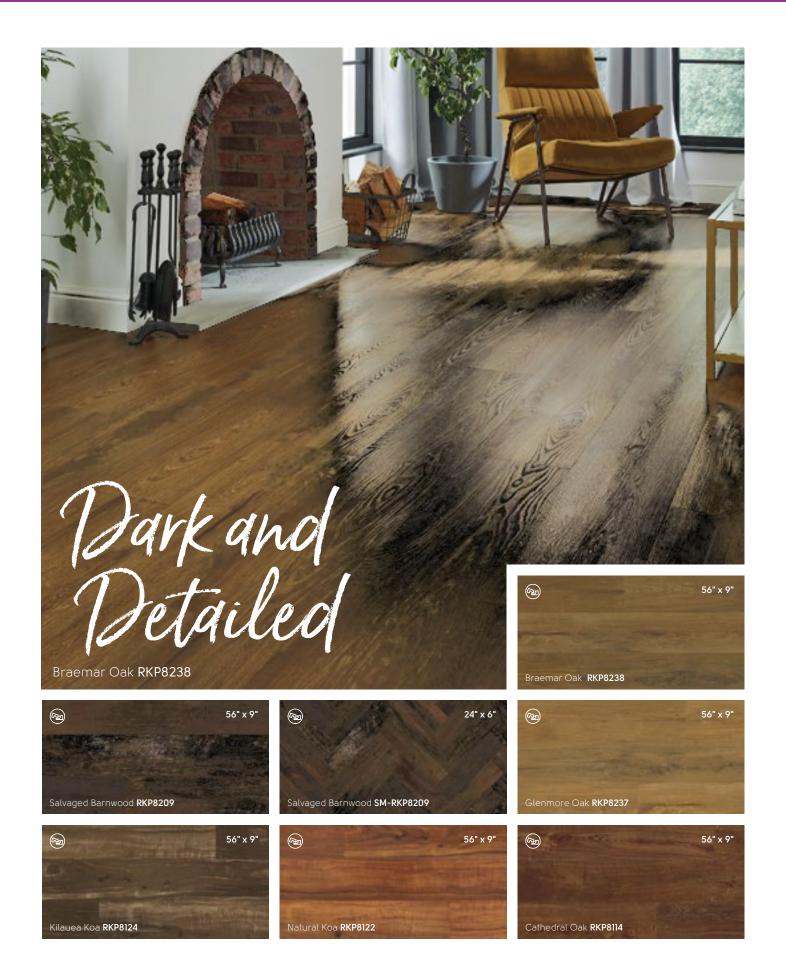

## Focus on Style

This style mixes the simplicity of mid-century with organic materials. The natural light beaming off the warm neutral flooring mimics the forest floor.

Need help finding your style?

Visit our Pinterest page karndeanUSA

Developed from a combination of straight and flowery grained European Oak boards, the delicate balance of grain found in Warm Brushed Oak cannot be found in natural hardwood. The grain, combined with its sandy coloring and distinct registered emboss, forms a subtle, neutral floor to coordinate with many home styles.