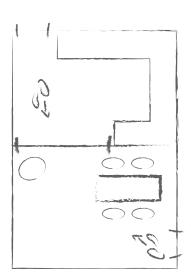

# 1. Imagine Your Space

Grab a piece of paper and start to draw your space by following the example below.

> 1. Start with the shape of your space and entry points.

2. Lay the floor in the direction you walk through the room.

3. Are there any adjoining rooms?

4. Sketch fixtures in your space.

Take your space from sketch to reality.