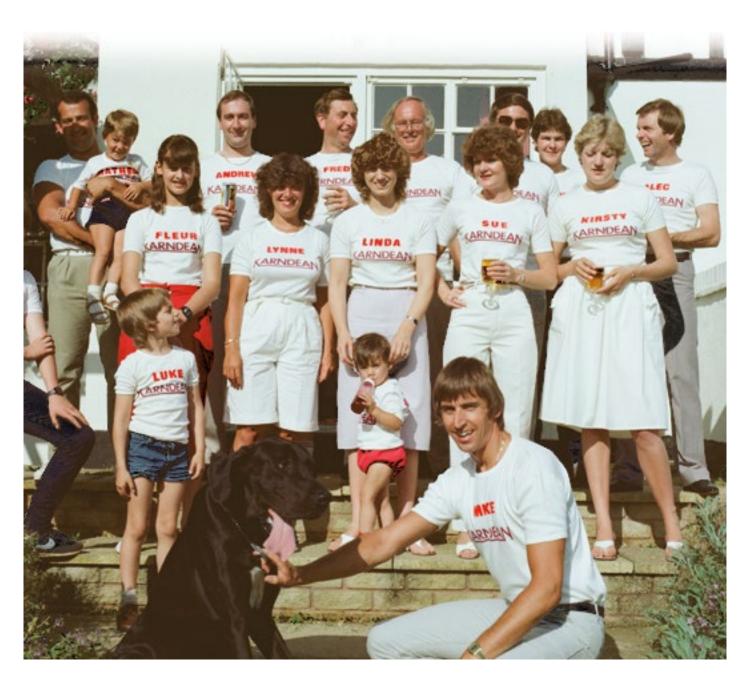

#### It all began in 1973 when a former flooring installer created a small business from his family home.

With the belief that luxury vinyl flooring shouldn't just be practical, it needed to be beautiful as well, Karndean was formed. The team set out to travel the world, seeking inspiration from natural materials for what now are the most realistic luxury vinyl flooring products on the market.

The Karndean team worked out of that house for several years with the family's trusty dog Smokey, the Great Dane who is still present on Karndean's logo today. For the family and Karndean's early employees — many who are still working with us today these years bring back many fond memories.