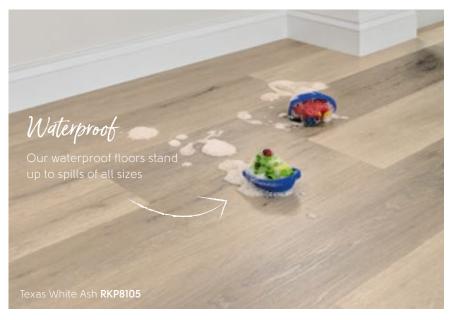

# Spend More Time Living, Less Time Cleaning

Karndean Designflooring is durable and easy to look after. Our K-Guard+® enhanced surface treatment helps protect against everyday wear, spills and scuffs, giving you peace of mind that your Karndean floor will look great for years to come.