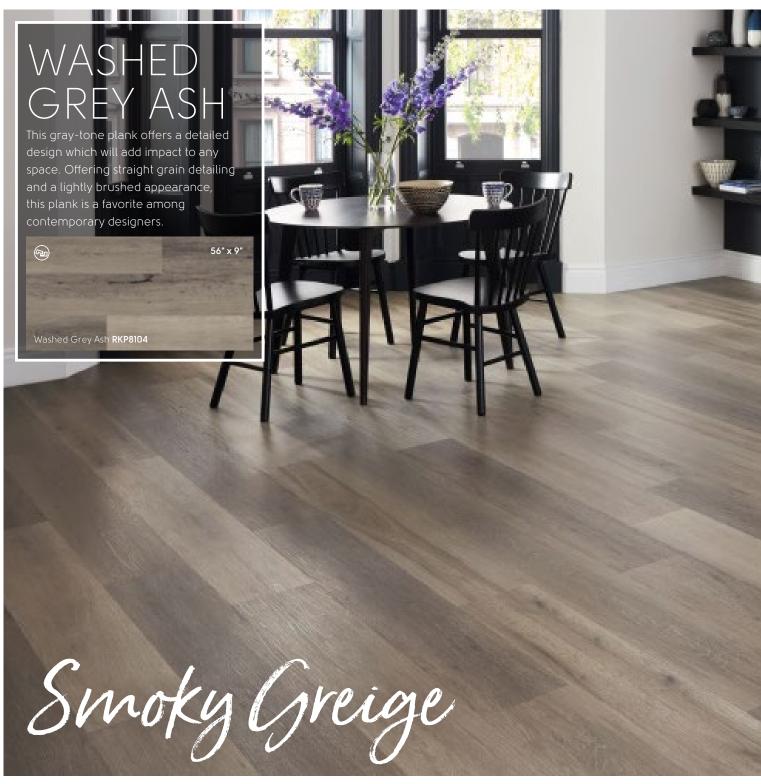

r.

Need help finding your style?

Visit our Pinterest page karndeanUSA

Developed from a combination of straight and flowery grained European Oak boards, the delicate balance of grain found in Warm Brushed Oak cannot be found in natural hardwood. The grain, combined with its sandy coloring and distinct registered emboss, forms a subtle, neutral floor to coordinate with many home styles.





A cool, detailed floor will balance a bold wall color to suit even the pickiest of teens!

# Looking for design inspiration?

Follow us on Instagram @karndean\_usa



This clean, yet characterful elm design creates distinctive floors that have depth and character, without overpowering a room. The cool grays of Ghost Elm will best suit contemporary or coastal interior styles.

Ghost Elm RCP6544





















Text Us

Text the color number to **877-722-2086** to have a free sample shipped to your home.

























= available in RIGID CORE product























# Spend More Time Living, Less Time Cleaning

Karndean Designflooring is durable and easy to look after. Our K-Guard+® enhanced surface treatment helps protect against everyday wear, spills and scuffs, giving you peace of mind that your Karndean floor will look great for years to come.

A regular sweep and mop with Karndean Clean or other pH neutral, fragrance free cleaner approved for use with vinyl floors is all you need to keep your Karndean floor looking its best.

Visit the cleaning and maintenance section of our website where you can watch videos and view answers to frequently asked questions.

w