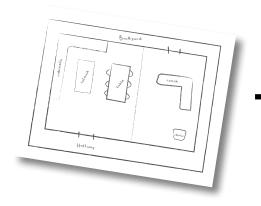

### Imagine your space

Something as simple as drawing a picture of your space will put you in a creative mindset.

2

# 1. Imagine Your Space

Grab a piece of paper and start to draw your space by following the example below.

> 1. Start with the shape of your space and entry points.

2. Lay the floor in the direction you walk through the room.

3. Are there any adjoining rooms?

4. Sketch fixtures in your space.

Take your space from sketch to reality.