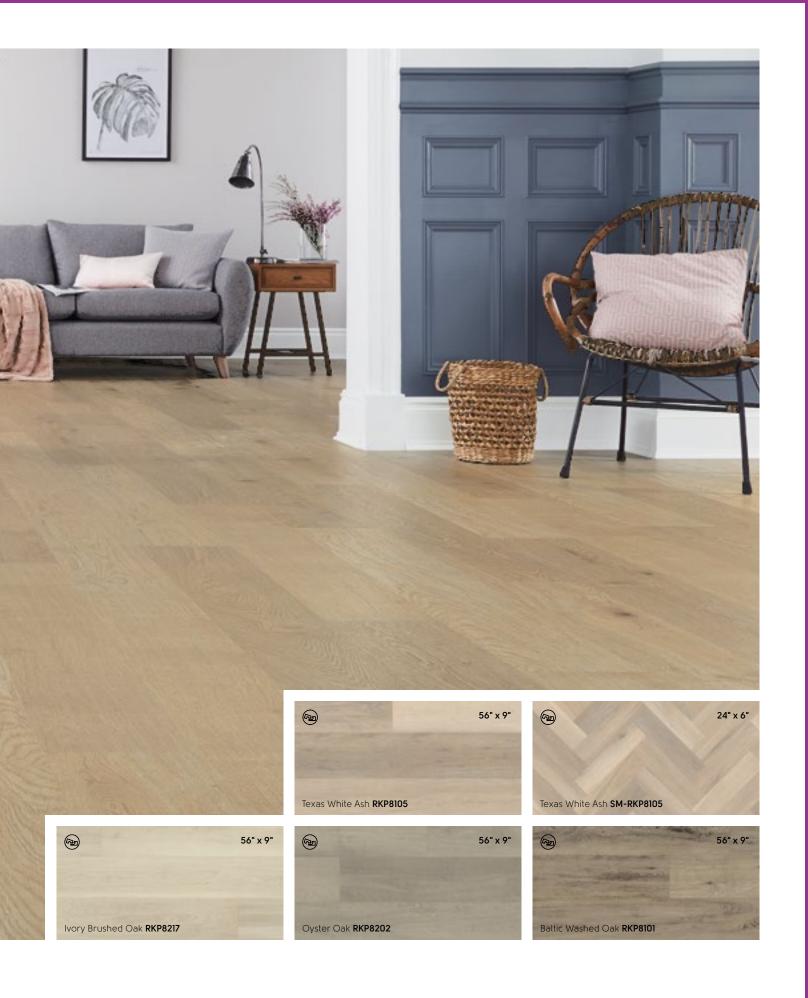

Choose Your Color

## Focus on Style

This style mixes the simplicity of mid-century with organic materials. The natural light beaming off the warm neutral flooring mimics the forest floor.

Need help finding your style?

Visit our Pinterest page karndeanUSA