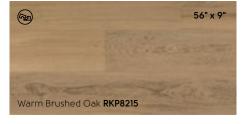

Developed from a combination of straight and flowery grained European Oak boards, the delicate balance of grain found in Warm Brushed Oak cannot be found in natural hardwood. The grain, combined with its sandy coloring and distinct registered emboss, forms a subtle, neutral floor to coordinate with many home styles.